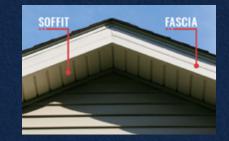

#### SOFFIT + FASCIA

Soffits and fascia serve both functional and aesthetic purposes. Soffits ventilate the attic, while fascia supports the roof tiles and gutters, redirecting rainwater. They improve energy efficiency, while preventing water damage.