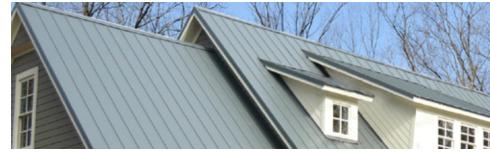

## Metal Roofing

#### LONG-LASTING DURABILITY

Metal roofing is a durable and long-lasting roofing solution. One of the main benefits of metal roofing is its durability, lasting up to 50 years or more. They are also resistant to damage from extreme weather conditions such as hail and high winds, reducing the need for frequent repairs or replacements.

Metal roofs are also highly energy efficient reflecting solar heat, keeping homes cooler in the summer, and reducing the energy costs associated with air conditioning. In colder weather, metal roofing also keeps homes warmer by reflecting heat back into the home. Metal roofing is a smart and practical choice if you need a durable, energy-efficient, and sustainable roofing solution.

STANDING SEAM

5 V