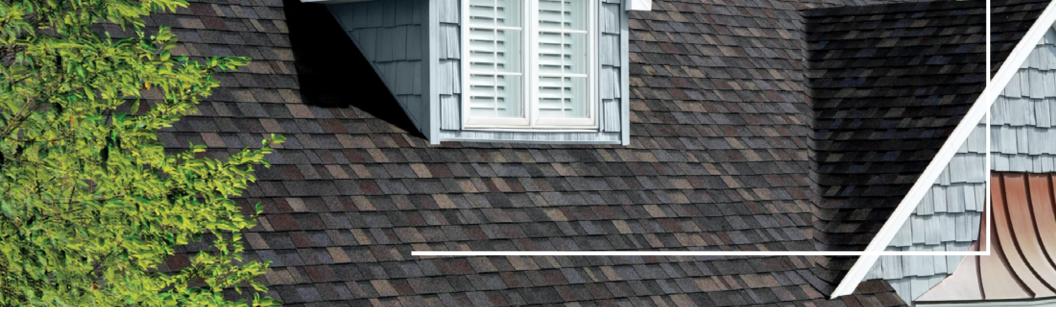

### TruDefinition® DURATION® DESIGNER SHINGLES

#### THE PERFECT BALANCE OF **STYLE & DURABILITY**

The TruDefinition<sup>®</sup> Duration<sup>®</sup> Designer Shingles not only enhance the aesthetic appeal of homes with their vibrant color palette but also guarantee structural integrity and longevity. These shingles, with a Class 3 Impact Resistance rating, are fortified by Owens Corning's SureNail<sup>®</sup> Technology, ensuring robustness and durability. This technology, featuring Triple Layer Protection<sup>®</sup> in the nailing zone, has undergone extensive testing to ensure superior holding power. Backed by a comprehensive warranty, these shingles offer both visual appeal and long-term protection for your home. Their versatility in design allows for a perfect match with various architectural styles, providing homeowners the freedom to personalize their home's exterior.