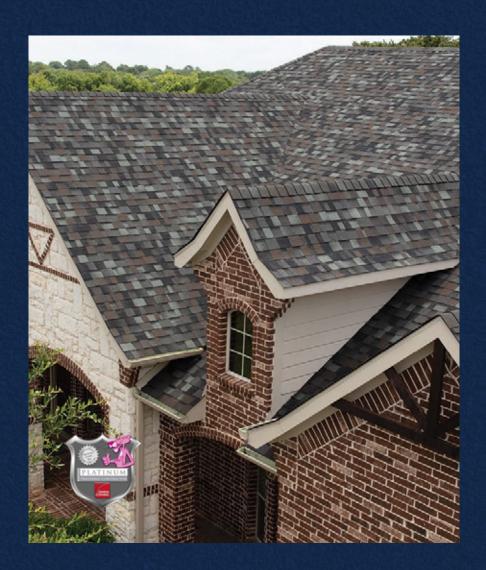

### TruDefinition® DURATION® DESIGNER SHINGLES

#### THE PERFECT BALANCE OF **STYLE & DURABILITY**

The TruDefinition<sup>®</sup> Duration<sup>®</sup> Designer Shingles not only enhance the aesthetic appeal of homes with their vibrant color palette but also guarantee structural integrity and longevity. These shingles, with a Class 3 Impact Resistance rating, are fortified by Owens Corning's SureNail<sup>®</sup> Technology, ensuring robustness and durability. This technology, featuring Triple Layer Protection<sup>®</sup> in the nailing zone, has undergone extensive testing to ensure superior holding power. Backed by a comprehensive warranty, these shingles offer both visual appeal and long-term protection for your home. Their versatility in design allows for a perfect match with various architectural styles, providing homeowners the freedom to personalize their home's exterior.