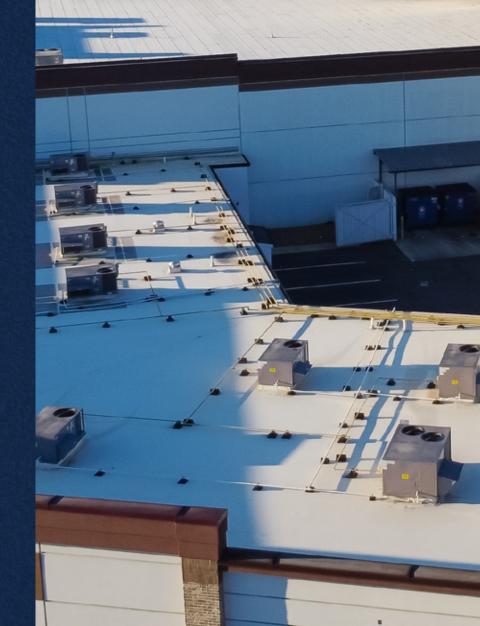

## **Commercial** Roofing

#### IMPROVE YOUR SAFETY + EFFICIENCY

Commercial roofing services require specialized knowledge and experience, as well as a range of specialized tools and equipment. Professional commercial roofing contractors are equipped to handle all types of commercial roofing projects, from small repairs to complete roof replacements.

The benefits of commercial roofing services include increased safety and longevity, improved energy efficiency, and reduced maintenance costs. A well-maintained commercial roof can improve the safety of the building, protecting against water damage, leaks, and other hazards. Additionally, commercial roofing contractors are equipped to recommend and install energy-efficient roofing solutions, which can reduce heating and cooling costs and increase overall energy efficiency.