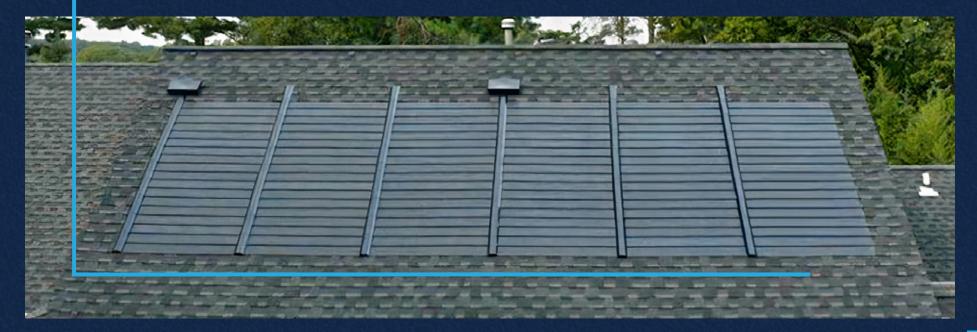

# Solar Reflective Shingles

#### ENERGY EFFICIENT LONG-LASTING DURABILITY

Solar reflective shingle roofing is an energy-efficient roofing material that reflects sunlight and heat, reducing energy bills and the need for air conditioning. It's made from materials like asphalt, fiberglass, or metal, and is coated with reflective material. This type of roofing is also durable and long-lasting, with warranties of up to 50 years available from manufacturers. It's easy to install and comes in a variety of colors and styles, allowing homeowners to choose an option that complements their home's design. Overall, solar reflective shingle roofing provides a practical and cost-effective roofing solution that can help homeowners save money and reduce their carbon footprint.