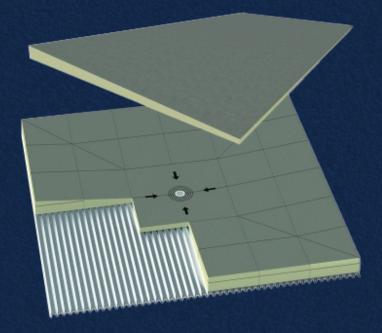

## Tapered System for Flat Roofing

#### THE KEY TO EFFICIENT FLAT ROOF DRAINAGE

The tapered system uses layers of insulation and roofing materials to create a slope or taper that helps water flow off the roof. The amount of taper needed depends on the size of the roof and the amount of water it needs to shed.

The benefits of a tapered system for flat roofs include increased longevity of the roof, improved drainage, and reduced maintenance costs. By providing a slope to the roof, the tapered system prevents water from pooling and stagnating, which can lead to leaks and other water damage.